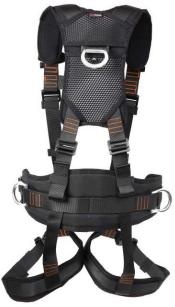

## **ULTRA-WIND**

This ultimate harness features extra light and super comfortable Fall Arrest Harness with Double loop attachment point at the front and the D-ring attachment point at the back . It has also D-rings on waist belt for work positioning. D-rings made from aluminum alloy. Original Cobra click buckles and frame buckles.

- Conforms to EN 361and EN 358
- Soft Shoulder Pads and Leg Pads for better Comfort
- 2 Adjustable Front Straps
- 2 Adjustable Back straps
- Adjustable Chest Strap
- 2 Adjustable Work Positioning Belt Straps
- 2 Adjustable Leg Straps
- Tool Hangers on Shoulder straps
- Original Cobra Click Buckles and Frame Buckles
- 1 Dorsal D-ring attachment point
- · 2 Front Loops- Attachment Point
- · 2 Aluminum rings for work positioning
- 43mm Nylon Webbing
- · Supreme Comfort Backpad
- · Weight 1.7 kg
- Size- Universal M-XXL