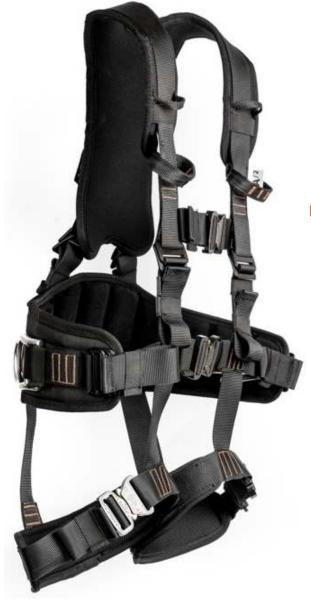

## **ULTRA-WIND**

This ultimate harness features extra light and super comfortable Fall Arrest Harness with Double loop attachment point at the front and the D-ring attachment point at the back . It has also D-rings on waist belt for work positioning. D-rings made from aluminum alloy. Original Cobra click buckles and frame buckles.

- Conforms to EN 361and EN 358
- Soft Shoulder Pads and Leg Pads for better Comfort
- 2 Adjustable Front Straps
- 2 Adjustable Back straps
- Adjustable Chest Strap
- 2 Adjustable Work Positioning Belt Straps
- 2 Adjustable Leg Straps
- Tool Hangers on Shoulder straps
- Original Cobra Click Buckles and Frame Buckles
- 1 Dorsal D-ring attachment point
- · 2 Front Loops- Attachment Point
- · 2 Aluminum rings for work positioning
- 43mm Nylon Webbing
- · Supreme Comfort Backpad
- · Weight 1.7 kg
- Size- Universal M-XXL