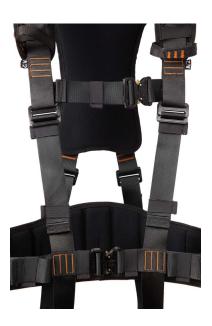

## **ULTRA-WIND**

This ultimate harness features extra light and super comfortable Fall Arrest Harness with Double loop attachment point at the front and the D-ring attachment point at the back . It has also D-rings on waist belt for work positioning. D-rings made from aluminum alloy. Original Cobra click buckles and frame buckles.

- Conforms to EN 361and EN 358
- Soft Shoulder Pads and Leg Pads for better Comfort
- 2 Adjustable Front Straps
- 2 Adjustable Back straps
- Adjustable Chest Strap
- 2 Adjustable Work Positioning Belt Straps
- 2 Adjustable Leg Straps
- Tool Hangers on Shoulder straps
- Original Cobra Click Buckles and Frame Buckles
- 1 Dorsal D-ring attachment point
- · 2 Front Loops- Attachment Point
- · 2 Aluminum rings for work positioning
- 43mm Nylon Webbing
- · Supreme Comfort Backpad
- · Weight 1.7 kg
- Size- Universal M-XXL